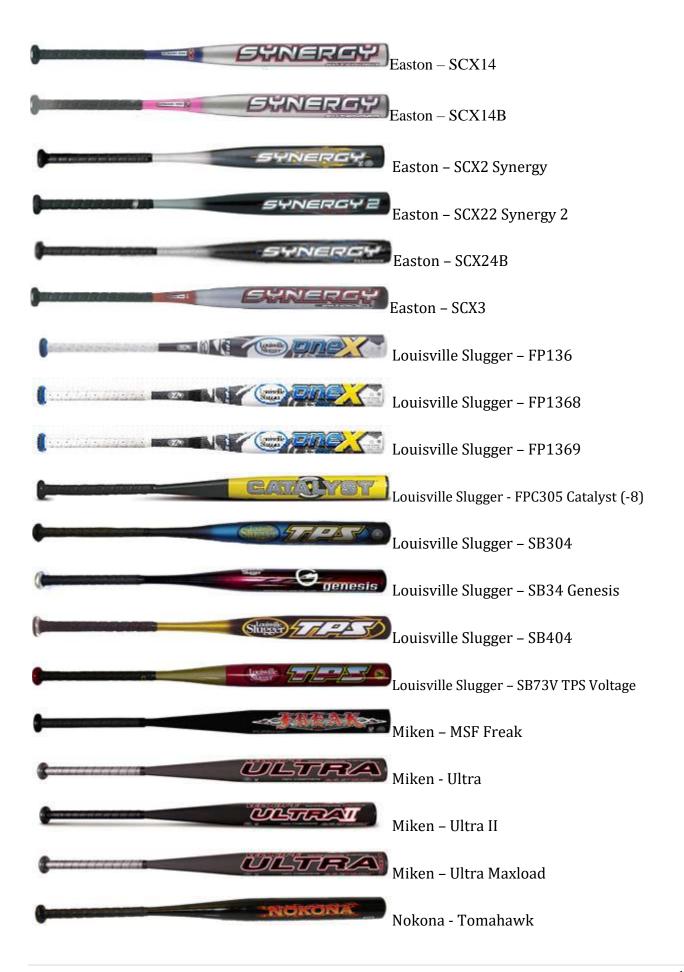

\*\*\* Please see the last pages for Non-Approved Bat List \*\*\*

- A. Certified/ Approved: Only softballs which bear an ASA approved certification mark signifying compliance with the ball COR and ball compression limitations then in effect, and which satisfy all other applicable provisions in Rule 3, Section 3, will be allowed for use in ASA Championship Play.
- B. Cover: the official softball shall have a cover of leather or synthetic leather material. The ball shall be regular, smooth-seamed, and smooth-surfaced. Beginning January 1, 2010 the optic yellow ball shall be used.
- C. The 12 inch ball: the official 12 inch softball shall be at least 12.0 inches in circumference when measured across two seams, and shall weigh at least 6.750 ounces. The 12 inch ball shall have no fewer than 88 stitches in each cover, sewn by the two needle method, or with an authentic facsimile of stitching as approved by the ASA.
  - 1. The 12 inch fast pitch ball: the yellow optic cover, red stitch 12 inch ball with a ball COR of .470 or under and a ball compression of 375.0 lbs. or under.

# ASA Non-Approved Bat List with Certification Marks Updated 6/1/2014

|                                                                                                                                                                                                                                                                                                                                                                                                                                                                                                                                                                                                                                                                                                                                                                                                                                                                                                                                                                                                                                                                                                                                                                                                                                                                                                                                                                                                                                                                                                                                                                                                                                                                                                                                                                                                                                                                                                                                                                                                                                                                                                                               | Ander (S) | Schutt – Red/Silver Schutt Bat      |
|-------------------------------------------------------------------------------------------------------------------------------------------------------------------------------------------------------------------------------------------------------------------------------------------------------------------------------------------------------------------------------------------------------------------------------------------------------------------------------------------------------------------------------------------------------------------------------------------------------------------------------------------------------------------------------------------------------------------------------------------------------------------------------------------------------------------------------------------------------------------------------------------------------------------------------------------------------------------------------------------------------------------------------------------------------------------------------------------------------------------------------------------------------------------------------------------------------------------------------------------------------------------------------------------------------------------------------------------------------------------------------------------------------------------------------------------------------------------------------------------------------------------------------------------------------------------------------------------------------------------------------------------------------------------------------------------------------------------------------------------------------------------------------------------------------------------------------------------------------------------------------------------------------------------------------------------------------------------------------------------------------------------------------------------------------------------------------------------------------------------------------|-----------|-------------------------------------|
| January                                                                                                                                                                                                                                                                                                                                                                                                                                                                                                                                                                                                                                                                                                                                                                                                                                                                                                                                                                                                                                                                                                                                                                                                                                                                                                                                                                                                                                                                                                                                                                                                                                                                                                                                                                                                                                                                                                                                                                                                                                                                                                                       |           | Worth – EST9                        |
| (Jacobian Contraction of Contractio | II QUAD   | Worth - QESTFP                      |
| 0                                                                                                                                                                                                                                                                                                                                                                                                                                                                                                                                                                                                                                                                                                                                                                                                                                                                                                                                                                                                                                                                                                                                                                                                                                                                                                                                                                                                                                                                                                                                                                                                                                                                                                                                                                                                                                                                                                                                                                                                                                                                                                                             | WICKED    | Worth – SBWK (Wicked)               |
| 0                                                                                                                                                                                                                                                                                                                                                                                                                                                                                                                                                                                                                                                                                                                                                                                                                                                                                                                                                                                                                                                                                                                                                                                                                                                                                                                                                                                                                                                                                                                                                                                                                                                                                                                                                                                                                                                                                                                                                                                                                                                                                                                             | WICKCI    | 21) Worth - SBWKA                   |
| Carlos and some the data data with the                                                                                                                                                                                                                                                                                                                                                                                                                                                                                                                                                                                                                                                                                                                                                                                                                                                                                                                                                                                                                                                                                                                                                                                                                                                                                                                                                                                                                                                                                                                                                                                                                                                                                                                                                                                                                                                                                                                                                                                                                                                                                        | WICKED    | Worth – WWSC Wicked Comp. (SP Only) |
|                                                                                                                                                                                                                                                                                                                                                                                                                                                                                                                                                                                                                                                                                                                                                                                                                                                                                                                                                                                                                                                                                                                                                                                                                                                                                                                                                                                                                                                                                                                                                                                                                                                                                                                                                                                                                                                                                                                                                                                                                                                                                                                               | WICKEI    | Worth - WWSCA                       |
| ()                                                                                                                                                                                                                                                                                                                                                                                                                                                                                                                                                                                                                                                                                                                                                                                                                                                                                                                                                                                                                                                                                                                                                                                                                                                                                                                                                                                                                                                                                                                                                                                                                                                                                                                                                                                                                                                                                                                                                                                                                                                                                                                            |           | Worth – XEST9X                      |
| )                                                                                                                                                                                                                                                                                                                                                                                                                                                                                                                                                                                                                                                                                                                                                                                                                                                                                                                                                                                                                                                                                                                                                                                                                                                                                                                                                                                                                                                                                                                                                                                                                                                                                                                                                                                                                                                                                                                                                                                                                                                                                                                             |           | 🗺 Worth - XGold                     |
| 0                                                                                                                                                                                                                                                                                                                                                                                                                                                                                                                                                                                                                                                                                                                                                                                                                                                                                                                                                                                                                                                                                                                                                                                                                                                                                                                                                                                                                                                                                                                                                                                                                                                                                                                                                                                                                                                                                                                                                                                                                                                                                                                             |           | Worth – XPST4                       |
| (Breastanning Street                                                                                                                                                                                                                                                                                                                                                                                                                                                                                                                                                                                                                                                                                                                                                                                                                                                                                                                                                                                                                                                                                                                                                                                                                                                                                                                                                                                                                                                                                                                                                                                                                                                                                                                                                                                                                                                                                                                                                                                                                                                                                                          |           | Worth - XRed                        |
|                                                                                                                                                                                                                                                                                                                                                                                                                                                                                                                                                                                                                                                                                                                                                                                                                                                                                                                                                                                                                                                                                                                                                                                                                                                                                                                                                                                                                                                                                                                                                                                                                                                                                                                                                                                                                                                                                                                                                                                                                                                                                                                               | WICKC     | Worth – XWICKX Wicked (SP Only)     |