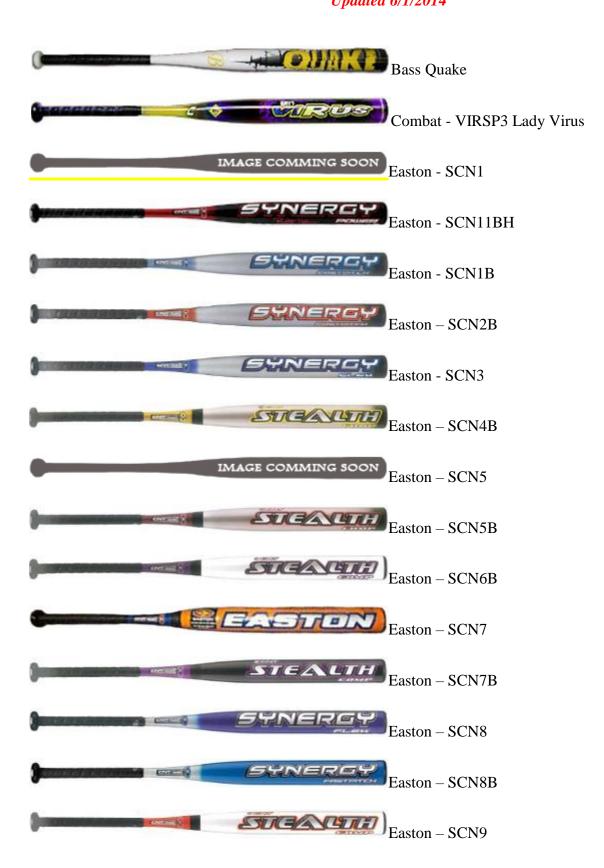

\*\*\* Please see the last pages for Non-Approved Bat List \*\*\*

- A. Certified/ Approved: Only softballs which bear an ASA approved certification mark signifying compliance with the ball COR and ball compression limitations then in effect, and which satisfy all other applicable provisions in Rule 3, Section 3, will be allowed for use in ASA Championship Play.
- B. Cover: the official softball shall have a cover of leather or synthetic leather material. The ball shall be regular, smooth-seamed, and smooth-surfaced. Beginning January 1, 2010 the optic yellow ball shall be used.
- C. The 12 inch ball: the official 12 inch softball shall be at least 12.0 inches in circumference when measured across two seams, and shall weigh at least 6.750 ounces. The 12 inch ball shall have no fewer than 88 stitches in each cover, sewn by the two needle method, or with an authentic facsimile of stitching as approved by the ASA.
  - 1. The 12 inch fast pitch ball: the yellow optic cover, red stitch 12 inch ball with a ball COR of .470 or under and a ball compression of 375.0 lbs. or under.

# ASA Non-Approved Bat List with Certification Marks Updated 6/1/2014

|                                                                                                                                                                                                                                                                                                                                                                                                                                                                                                                                                                                                                                                                                                                                                                                                                                                                                                                                                                                                                                                                                                                                                                                                                                                                                                                                                                                                                                                                                                                                                                                                                                                                                                                                                                                                                                                                                                                                                                                                                                                                                                                               | Ander (S) | Schutt – Red/Silver Schutt Bat      |
|-------------------------------------------------------------------------------------------------------------------------------------------------------------------------------------------------------------------------------------------------------------------------------------------------------------------------------------------------------------------------------------------------------------------------------------------------------------------------------------------------------------------------------------------------------------------------------------------------------------------------------------------------------------------------------------------------------------------------------------------------------------------------------------------------------------------------------------------------------------------------------------------------------------------------------------------------------------------------------------------------------------------------------------------------------------------------------------------------------------------------------------------------------------------------------------------------------------------------------------------------------------------------------------------------------------------------------------------------------------------------------------------------------------------------------------------------------------------------------------------------------------------------------------------------------------------------------------------------------------------------------------------------------------------------------------------------------------------------------------------------------------------------------------------------------------------------------------------------------------------------------------------------------------------------------------------------------------------------------------------------------------------------------------------------------------------------------------------------------------------------------|-----------|-------------------------------------|
| January                                                                                                                                                                                                                                                                                                                                                                                                                                                                                                                                                                                                                                                                                                                                                                                                                                                                                                                                                                                                                                                                                                                                                                                                                                                                                                                                                                                                                                                                                                                                                                                                                                                                                                                                                                                                                                                                                                                                                                                                                                                                                                                       |           | Worth – EST9                        |
| (Jacobian Contraction of Contractio | II QUAD   | Worth - QESTFP                      |
| 0                                                                                                                                                                                                                                                                                                                                                                                                                                                                                                                                                                                                                                                                                                                                                                                                                                                                                                                                                                                                                                                                                                                                                                                                                                                                                                                                                                                                                                                                                                                                                                                                                                                                                                                                                                                                                                                                                                                                                                                                                                                                                                                             | WICKED    | Worth – SBWK (Wicked)               |
| 0                                                                                                                                                                                                                                                                                                                                                                                                                                                                                                                                                                                                                                                                                                                                                                                                                                                                                                                                                                                                                                                                                                                                                                                                                                                                                                                                                                                                                                                                                                                                                                                                                                                                                                                                                                                                                                                                                                                                                                                                                                                                                                                             | WICKCI    | 21) Worth - SBWKA                   |
| Carlos and some the data data with the                                                                                                                                                                                                                                                                                                                                                                                                                                                                                                                                                                                                                                                                                                                                                                                                                                                                                                                                                                                                                                                                                                                                                                                                                                                                                                                                                                                                                                                                                                                                                                                                                                                                                                                                                                                                                                                                                                                                                                                                                                                                                        | WICKED    | Worth – WWSC Wicked Comp. (SP Only) |
|                                                                                                                                                                                                                                                                                                                                                                                                                                                                                                                                                                                                                                                                                                                                                                                                                                                                                                                                                                                                                                                                                                                                                                                                                                                                                                                                                                                                                                                                                                                                                                                                                                                                                                                                                                                                                                                                                                                                                                                                                                                                                                                               | WICKEI    | Worth - WWSCA                       |
| ()                                                                                                                                                                                                                                                                                                                                                                                                                                                                                                                                                                                                                                                                                                                                                                                                                                                                                                                                                                                                                                                                                                                                                                                                                                                                                                                                                                                                                                                                                                                                                                                                                                                                                                                                                                                                                                                                                                                                                                                                                                                                                                                            |           | Worth – XEST9X                      |
| )                                                                                                                                                                                                                                                                                                                                                                                                                                                                                                                                                                                                                                                                                                                                                                                                                                                                                                                                                                                                                                                                                                                                                                                                                                                                                                                                                                                                                                                                                                                                                                                                                                                                                                                                                                                                                                                                                                                                                                                                                                                                                                                             |           | 🗺 Worth - XGold                     |
| 0                                                                                                                                                                                                                                                                                                                                                                                                                                                                                                                                                                                                                                                                                                                                                                                                                                                                                                                                                                                                                                                                                                                                                                                                                                                                                                                                                                                                                                                                                                                                                                                                                                                                                                                                                                                                                                                                                                                                                                                                                                                                                                                             |           | Worth – XPST4                       |
| (Breastanning Street                                                                                                                                                                                                                                                                                                                                                                                                                                                                                                                                                                                                                                                                                                                                                                                                                                                                                                                                                                                                                                                                                                                                                                                                                                                                                                                                                                                                                                                                                                                                                                                                                                                                                                                                                                                                                                                                                                                                                                                                                                                                                                          |           | Worth - XRed                        |
|                                                                                                                                                                                                                                                                                                                                                                                                                                                                                                                                                                                                                                                                                                                                                                                                                                                                                                                                                                                                                                                                                                                                                                                                                                                                                                                                                                                                                                                                                                                                                                                                                                                                                                                                                                                                                                                                                                                                                                                                                                                                                                                               | WICKC     | Worth – XWICKX Wicked (SP Only)     |